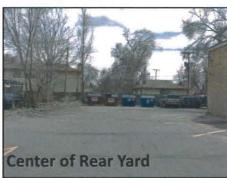

## **ATTACHMENT B: Site Photographs**

**Southeast Market Building** 

Parking Lot to the east of market

Manoli's restaurant just east of the market

Park strip in front of the subject properties

Across 900 South to the north

Drive (Grace Court) behind the subject properties to the south