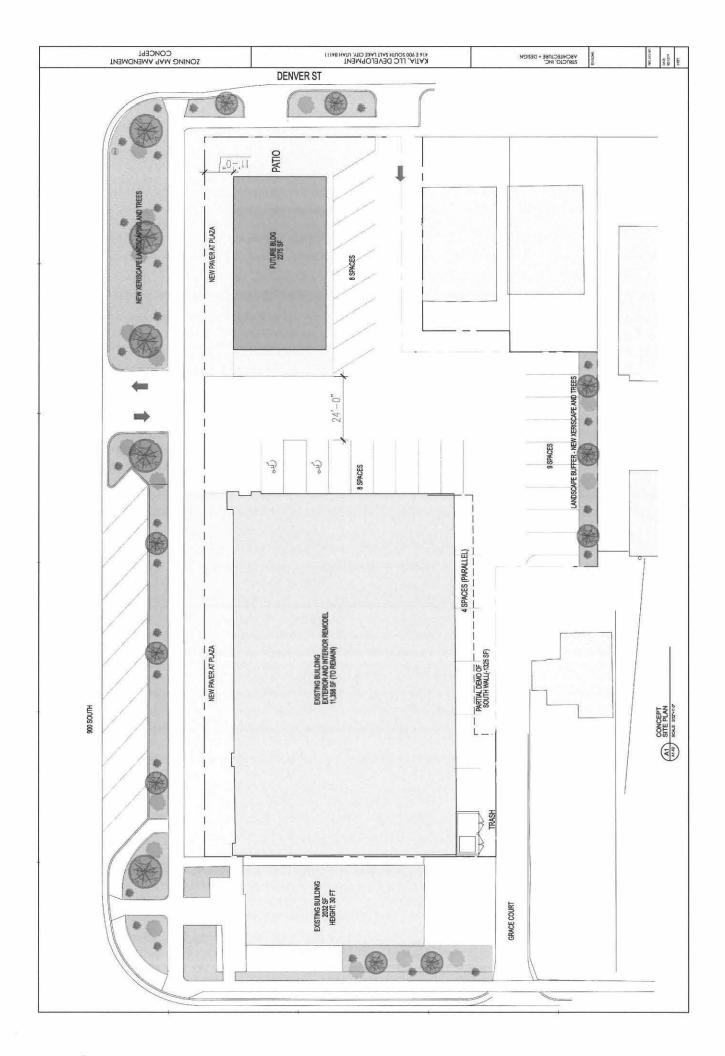

1911 Sanborn Map - Current Split Zone Line

1950 Sanborn Map – Current Split Zone Line

Though development plans have not been submitted with this zoning map amendment request, the applicants have indicated that they would like to make improvements to the existing Southeast Market building and potentially construct a second mixed-use type building on the northeast corner of the site as depicted on the applicant's concept site plan and concept photos. It's unknown if the existing businesses will remain in the market building. However, zoning map amendment requests are not contingent on *specific* development proposals/uses and reviewers should consider the appropriateness of the proposed zone as a whole (zoning standards, permitted uses, etc.) as opposed to potential development.

#### CONCEPT SITE PLAN

The applicant has chosen to rezone the two subject properties to the CB: Community Business Zoning District in particular for multiple reasons. The first reason is that the existing CN zone limits lot size to 16,500 square feet or less. The property at 402 E. 900 South is approximately 4,800 square feet, but the property at 416 E. 900 South is just over 30,000 – greatly exceeding the CN maximum. The intention of this size limitation may prevent commercial creep – the replacement of residential uses with commercial – on residential blocks; however, this site is unique in that the block face consists of just two properties that have historically been commercial and the eastern end is surface parking so any redevelopment would not involve removal of existing housing. The lot could be subdivided into two lots around the market building and parking lot, but this would also most likely result in the market lot being greater than 16,500 square feet and may cause access issues. The proposed CB zone does not have this maximum lot size limitation.

**Setbacks** — Setbacks within the existing CN and RB zoning districts are relatively similar to the standards within the proposed CB district, with one exception being required front and corner yard setbacks. The CB district does not require front and corner setbacks to bring new buildings closer to the street and somewhat frame the pedestrian way to feel more walkable. Not listed in the table, the existing CN and proposed CB districts both have a maximum setback of 15-25 feet to ensure buildings are not too far away from the sidewalk. The applicant's concept plan has the new building setback 11 feet from the property line, in line with the market building.

**Design Review** - Another main difference with the proposed CB district is that buildings with a footprint greater than 7,500 square feet or a gross floor area greater than 15,000 square feet must go through the Design Review process to ensure certain architectural features on the building. However, it is not likely that a building of this size could fit over the existing parking lot area and trigger Design Review. For reference, the proposed building on the applicant's concept plan has a footprint of approximately 2,275 square feet, which would not require this design review.