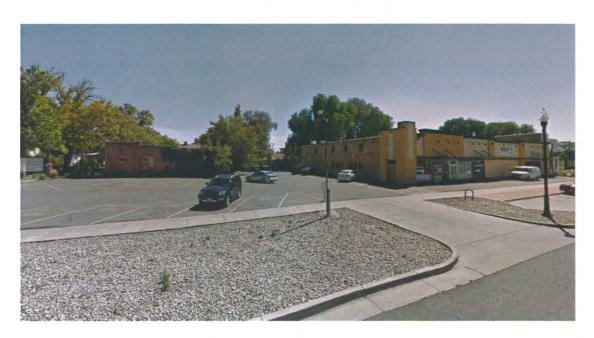

**PROJECT DESCRIPTION:** Project architect Merry Warner Demuri, on behalf of property owner Kathia Dang, is requesting a zoning map amendment to rezone the properties at 402 and 416 East 900 South from the CN: Neighborhood Commercial District & the RB: Residential/Business District to the CB: Community Business District. A large reason for this request is because, as seen on the existing site plan below, the property at 416 E. 900 South is split zoned between both the RB and CN zoning districts. In fact, the Southeast Market building that currently sits on the property falls within both of these zoning districts. It is relatively unusual to find a building with two different zoning designations. Within the market building there is also a restaurant, bakery and some office space. Manoli's restaurant is located within the building on the other property at 402 E. 900 South.

**Site Context** – The subject properties are currently being used for a mix of retail goods, retail service and office space. They're surrounded by a mix of commercial and residential uses *and* zoning districts.

## **ATTACHMENT B: Site Photographs**

**Southeast Market Building** 

Parking Lot to the east of market

Manoli's restaurant just east of the market

Park strip in front of the subject properties

Across 900 South to the north