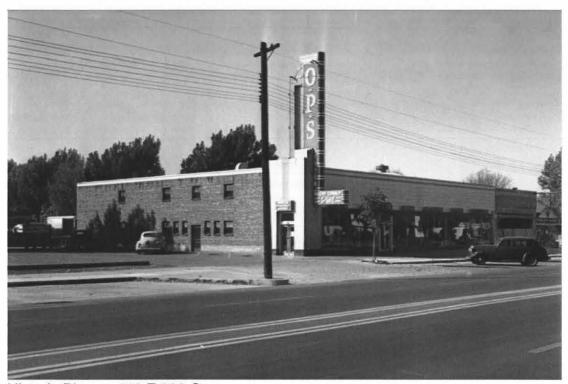

Low-density mixed use allows a mix of low-density Historic Photo - O.P. Skaggs Market residential dwellings and small commercial land uses

in structures that maintain a residential character. It also allows the integration of residential and small business uses at ground floor levels throughout designated areas in the Central Community. An example of this land use classification is 900 South between 200 and 500 East.

## **Project Description**

We request your consideration of a zoning map change for the property located at 416 E 900 S (Parcel Number: 16072590580000). The property is split-zoned with two zoning types and the zoning division runs through the middle of the existing 12,863 sf building. The historic market building was built in 1941 by O.P. Skaggs who was a developer of medium sized markets and drug stores. This date was well before the current zoning map and ordinance were adopted. The property is zoned both RB - residential business and CN - neighborhood commercial which have permitted use limitations per SLC Zoning Ordinance. The intent of this request is to rectify the split-zoning of the property and correct the zoning designation to be more in line with the property's significant attributes.