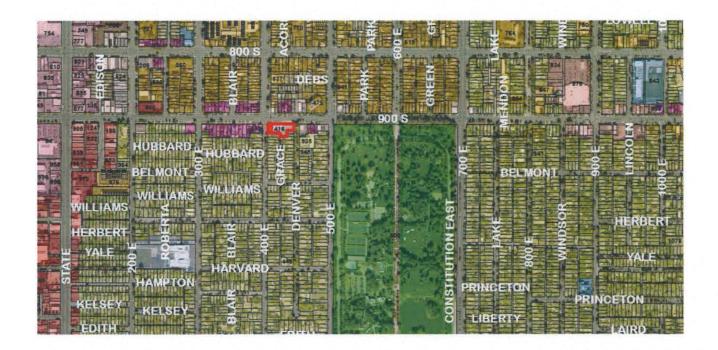

**Site Context** – The subject properties are currently being used for a mix of retail goods, retail service and office space. They're surrounded by a mix of commercial and residential uses *and* zoning districts.

As seen on the zoning map, the R-1-5,000: Single-Family Residential Zoning District abuts the properties to the south; Neighborhood Commercial to the east, Residential Business to the west and a mix of those same districts in additional to multi-family residential districts across the street to the north. Liberty Park is located approximately one block to the east and State Street approximately three blocks to the west. For reference, the 9<sup>th</sup> and 9th CB node

RB CN RMF-45

also abuts an R-1-5,000 neighborhood to the south. All of the surrounding land uses are as follows:

North – Restaurants/Multi-Family South – Single-Family Homes East – Fitness Studio West – Hair Salon **Zoning Standards Comparison** – While the existing and proposed zoning districts are similar in terms of lot and bulk zoning standards, there are some differences as broken down in the following table (see Attachment D for links to for all zoning standards):