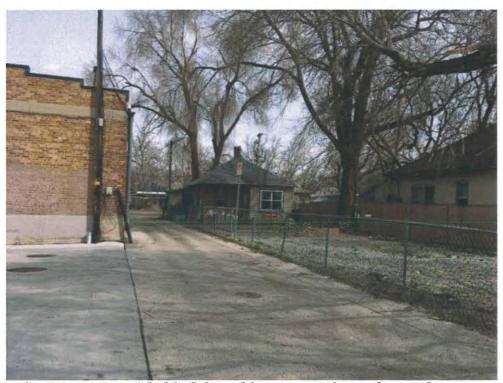

## **ATTACHMENT B: Site Photographs**

**Southeast Market Building** 

Parking Lot to the east of market

Manoli's restaurant just east of the market

Park strip in front of the subject properties

Across 900 South to the north

Drive (Grace Court) behind the subject properties to the south