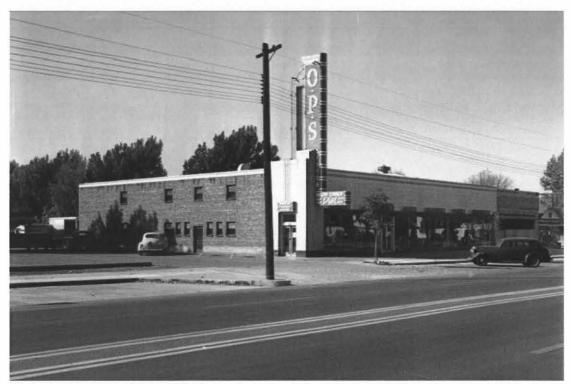

Low-density mixed use allows a mix of low-density Historic Photo - O.P. Skaggs Market residential dwellings and small commercial land uses

in structures that maintain a residential character. It also allows the integration of residential and small business uses at ground floor levels throughout designated areas in the Central Community. An example of this land use classification is 900 South between 200 and 500 East.

## **Project Description**

We request your consideration of a zoning map change for the property located at 416 E 900 S (Parcel Number: 16072590580000). The property is split-zoned with two zoning types and the zoning division runs through the middle of the existing 12,863 sf building. The historic market building was built in 1941 by O.P. Skaggs who was a developer of medium sized markets and drug stores. This date was well before the current zoning map and ordinance were adopted. The property is zoned both RB - residential business and CN - neighborhood commercial which have permitted use limitations per SLC Zoning Ordinance. The intent of this request is to rectify the split-zoning of the property and correct the zoning designation to be more in line with the property's significant attributes.