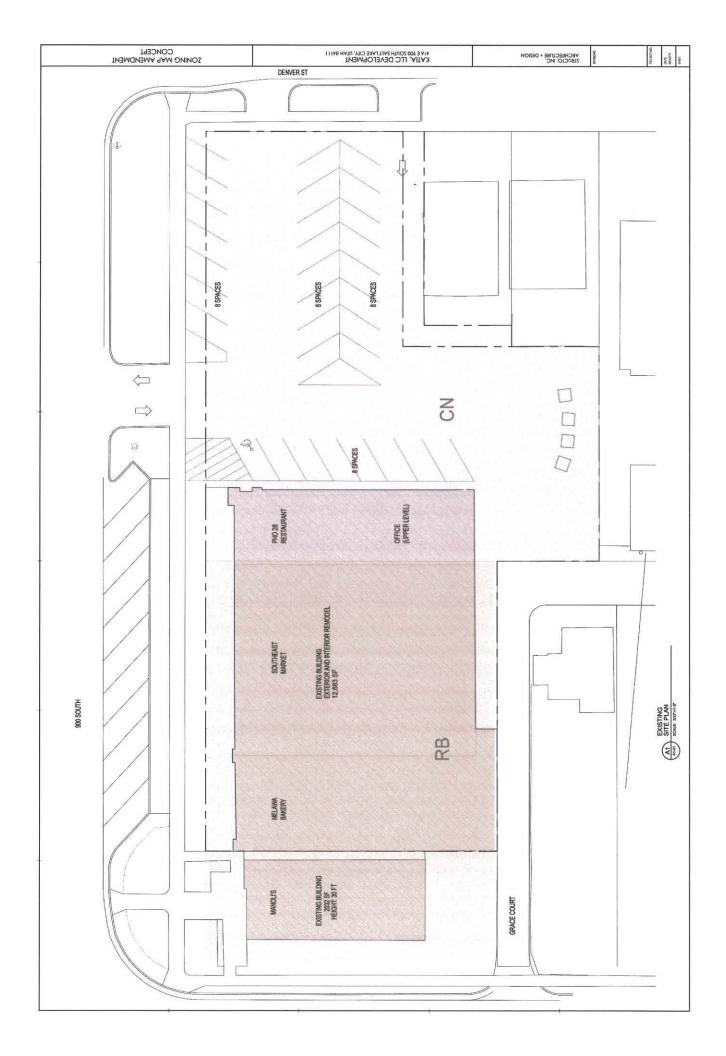

**PROJECT DESCRIPTION:** Project architect Merry Warner Demuri, on behalf of property owner Kathia Dang, is requesting a zoning map amendment to rezone the properties at 402 and 416 East 900 South from the CN: Neighborhood Commercial District & the RB: Residential/Business District to the CB: Community Business District. A large reason for this request is because, as seen on the existing site plan below, the property at 416 E. 900 South is split zoned between both the RB and CN zoning districts. In fact, the Southeast Market building that currently sits on the property falls within both of these zoning districts. It is relatively unusual to find a building with two different zoning designations. Within the market building there is also a restaurant, bakery and some office space. Manoli's restaurant is located within the building on the other property at 402 E. 900 South.

While the true reason for the split zone is unknown, it's likely that the different zones correspond with the lots that were in place before the market building was constructed as depicted on the Sanborn maps below. Or, it could simply have been a mapping error. Either way, when a property is split zoned, it can make it difficult to make changes to the building or site as a whole as two different sets of zoning standards must be applied – i.e. different building heights, setbacks, landscaping and parking requirements, etc. Therefore, the applicant would like to rezone this property under one zoning district primarily for consistency purposes as well as administrative ease. As this block face consists of only two parcels, the applicant has also elected to include the property at 402 E. 900 South (Manoli's Restaurant) as a part of this rezone request to encourage a more cohesive block face, which was also recommended by Planning Staff.

## EXISTING SITE PLAN