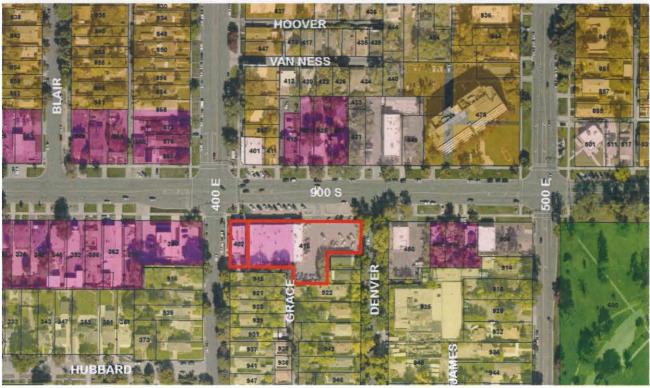

**Site Context** – The subject properties are currently being used for a mix of retail goods, retail service and office space. They're surrounded by a mix of commercial and residential uses *and* zoning districts.

As seen on the zoning map, the R-1-5,000: Single-Family Residential Zoning District abuts the properties to the south; Neighborhood Commercial to the east, Residential Business to the west and a mix of those same districts in additional to multi-family residential districts across the street to the north. Liberty Park is located approximately one block to the east and State Street approximately three blocks to the west. For reference, the 9<sup>th</sup> and 9th CB node

## **ATTACHMENT A: Aerial and Zoning Map**