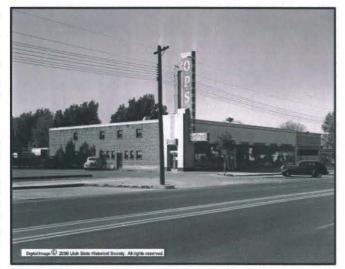

Low-density mixed use allows a mix of low-density Historic Photo - O.P. Skaggs Market residential dwellings and small commercial land uses

in structures that maintain a residential character. It also allows the integration of residential and small business uses at ground floor levels throughout designated areas in the Central Community. An example of this land use classification is 900 South between 200 and 500 East.

## **Project Description**

We request your consideration of a zoning map change for the property located at 416 E 900 S (Parcel Number: 16072590580000). The property is split-zoned with two zoning types and the zoning division runs through the middle of the existing 12,863 sf building. The historic market building was built in 1941 by O.P. Skaggs who was a developer of medium sized markets and drug stores. This date was well before the current zoning map and ordinance were adopted. The property is zoned both RB - residential business and CN - neighborhood commercial which have permitted use limitations per SLC Zoning Ordinance. The intent of this request is to rectify the split-zoning of the property and correct the zoning designation to be more in line with the property's significant attributes.