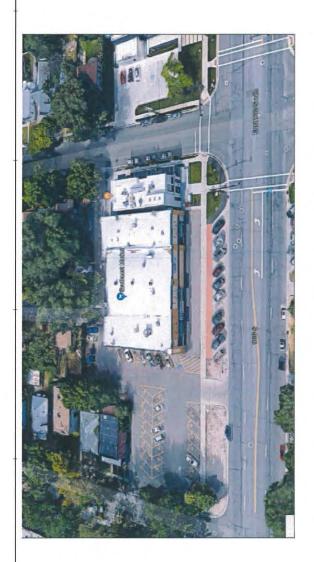

## **ATTACHMENT A: Aerial and Zoning Map**

**PROJECT DESCRIPTION:** Project architect Merry Warner Demuri, on behalf of property owner Kathia Dang, is requesting a zoning map amendment to rezone the properties at 402 and 416 East 900 South from the CN: Neighborhood Commercial District & the RB: Residential/Business District to the CB: Community Business District. A large reason for this request is because, as seen on the existing site plan below, the property at 416 E. 900 South is split zoned between both the RB and CN zoning districts. In fact, the Southeast Market building that currently sits on the property falls within both of these zoning districts. It is relatively unusual to find a building with two different zoning designations. Within the market building there is also a restaurant, bakery and some office space. Manoli's restaurant is located within the building on the other property at 402 E. 900 South.