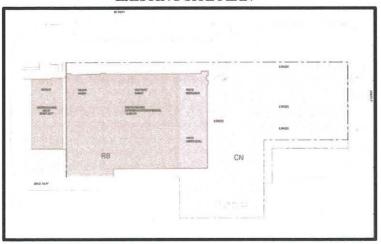

## EXISTING SITE PLAN

**PROJECT DESCRIPTION:** Project architect Merry Warner Demuri, on behalf of property owner Kathia Dang, is requesting a zoning map amendment to rezone the properties at 402 and 416 East 900 South from the CN: Neighborhood Commercial District & the RB: Residential/Business District to the CB: Community Business District. A large reason for this request is because, as seen on the existing site plan below, the property at 416 E. 900 South is split zoned between both the RB and CN zoning districts. In fact, the Southeast Market building that currently sits on the property falls within both of these zoning districts. It is relatively unusual to find a building with two different zoning designations. Within the market building there is also a restaurant, bakery and some office space. Manoli's restaurant is located within the building on the other property at 402 E. 900 South.

While the true reason for the split zone is unknown, it's likely that the different zones correspond with the lots that were in place before the market building was constructed as depicted on the Sanborn maps below. Or, it could simply have been a mapping error. Either way, when a property is split zoned, it can make it difficult to make changes to the building or site as a whole as two different sets of zoning standards must be applied – i.e. different building heights, setbacks, landscaping and parking requirements, etc. Therefore, the applicant would like to rezone this property under one zoning district primarily for consistency purposes as well as administrative ease. As this block face consists of only two parcels, the applicant has also elected to include the property at 402 E. 900 South (Manoli's Restaurant) as a part of this rezone request to encourage a more cohesive block face, which was also recommended by Planning Staff.