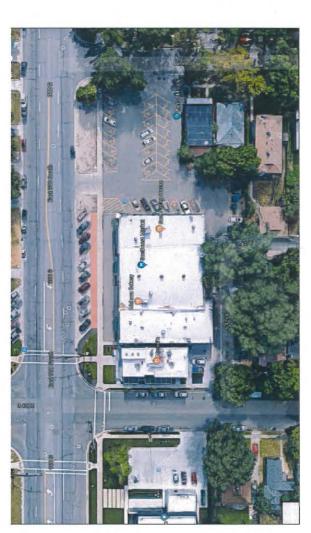

**PROJECT DESCRIPTION:** Project architect Merry Warner Demuri, on behalf of property owner Kathia Dang, is requesting a zoning map amendment to rezone the properties at 402 and 416 East 900 South from the CN: Neighborhood Commercial District & the RB: Residential/Business District to the CB: Community Business District. A large reason for this request is because, as seen on the existing site plan below, the property at 416 E. 900 South is split zoned between both the RB and CN zoning districts. In fact, the Southeast Market building that currently sits on the property falls within both of these zoning districts. It is relatively unusual to find a building with two different zoning designations. Within the market building there is also a restaurant, bakery and some office space. Manoli's restaurant is located within the building on the other property at 402 E. 900 South.

**Site Context** – The subject properties are currently being used for a mix of retail goods, retail service and office space. They're surrounded by a mix of commercial and residential uses *and* zoning districts.

As seen on the zoning map, the R-1-5,000: Single-Family Residential Zoning District abuts the properties to the south; Neighborhood Commercial to the east, Residential Business to the west and a mix of those same districts in additional to multi-family residential districts across the street to the north. Liberty Park is located approximately one block to the east and State Street approximately three blocks to the west. For reference, the 9<sup>th</sup> and 9th CB node

## **ATTACHMENT A: Aerial and Zoning Map**