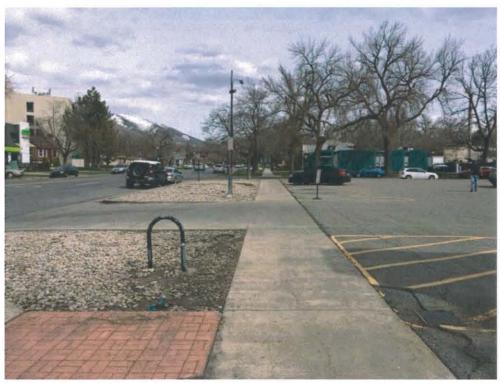

## **ATTACHMENT B: Site Photographs**

**Southeast Market Building** 

Parking Lot to the east of market

Manoli's restaurant just east of the market

Park strip in front of the subject properties

Across 900 South to the north