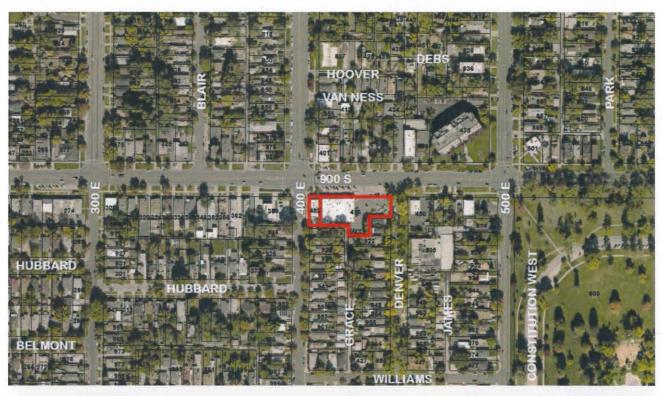

**Site Context** – The subject properties are currently being used for a mix of retail goods, retail service and office space. They're surrounded by a mix of commercial and residential uses *and* zoning districts.

As seen on the zoning map, the R-1-5,000: Single-Family Residential Zoning District abuts the properties to the south; Neighborhood Commercial to the east, Residential Business to the west and a mix of those same districts in additional to multi-family residential districts across the street to the north. Liberty Park is located approximately one block to the east and State Street approximately three blocks to the west. For reference, the 9<sup>th</sup> and 9th CB node

## **ATTACHMENT A: Aerial and Zoning Map**