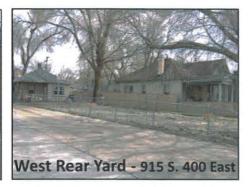

## **ATTACHMENT B: Site Photographs**

**Southeast Market Building** 

Parking Lot to the east of market

Manoli's restaurant just east of the market

Park strip in front of the subject properties

Across 900 South to the north