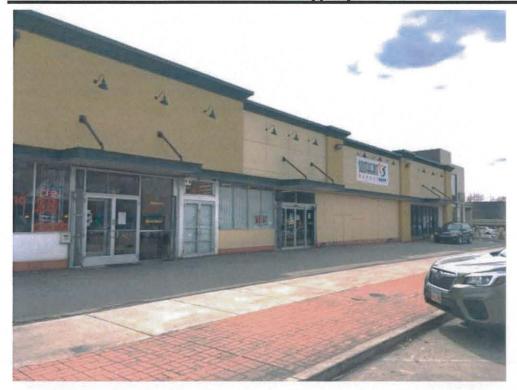

## **ATTACHMENT B: Site Photographs**

**Southeast Market Building** 

Parking Lot to the east of market

Manoli's restaurant just east of the market

Park strip in front of the subject properties

Across 900 South to the north