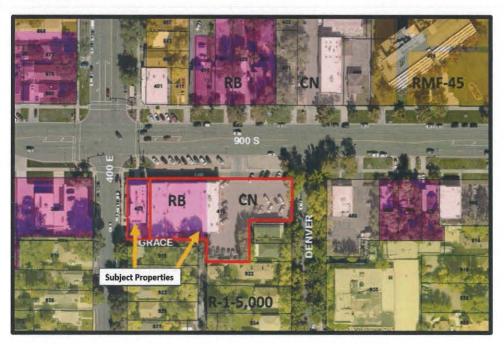

**Site Context** – The subject properties are currently being used for a mix of retail goods, retail service and office space. They're surrounded by a mix of commercial and residential uses *and* zoning districts.

As seen on the zoning map, the R-1-5,000: Single-Family Residential Zoning District abuts the properties to the south; Neighborhood Commercial to the east, Residential Business to the west and a mix of those same districts in additional to multi-family residential districts across the street to the north. Liberty Park is located approximately one block to the east and State Street approximately three blocks to the west. For reference, the 9<sup>th</sup> and 9th CB node

RB CN RMF-45

also abuts an R-1-5,000 neighborhood to the south. All of the surrounding land uses are as follows:

North – Restaurants/Multi-Family South – Single-Family Homes East – Fitness Studio West – Hair Salon **Zoning Standards Comparison** – While the existing and proposed zoning districts are similar in terms of lot and bulk zoning standards, there are some differences as broken down in the following table (see Attachment D for links to for all zoning standards):