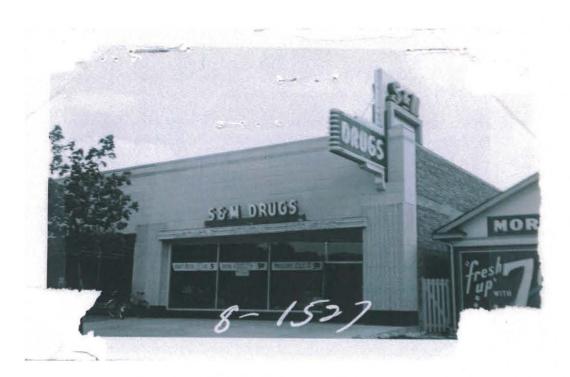

**PROJECT DESCRIPTION:** Project architect Merry Warner Demuri, on behalf of property owner Kathia Dang, is requesting a zoning map amendment to rezone the properties at 402 and 416 East 900 South from the CN: Neighborhood Commercial District & the RB: Residential/Business District to the CB: Community Business District. A large reason for this request is because, as seen on the existing site plan below, the property at 416 E. 900 South is split zoned between both the RB and CN zoning districts. In fact, the Southeast Market building that currently sits on the property falls within both of these zoning districts. It is relatively unusual to find a building with two different zoning designations. Within the market building there is also a restaurant, bakery and some office space. Manoli's restaurant is located within the building on the other property at 402 E. 900 South.

Low-density mixed use allows a mix of low-density Historic Photo - O.P. Skaggs Market residential dwellings and small commercial land uses

in structures that maintain a residential character. It also allows the integration of residential and small business uses at ground floor levels throughout designated areas in the Central Community. An example of this land use classification is 900 South between 200 and 500 East.

## **ATTACHMENT B: Site Photographs**

**Southeast Market Building** 

Parking Lot to the east of market

Manoli's restaurant just east of the market

Park strip in front of the subject properties

Across 900 South to the north