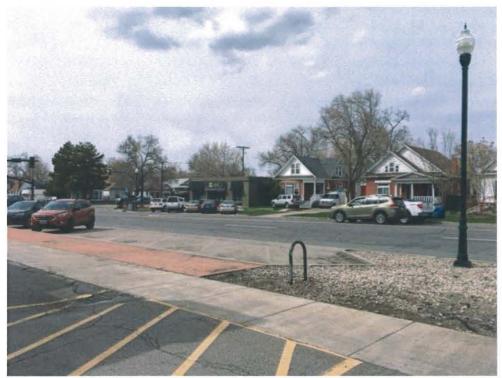

## **ATTACHMENT B: Site Photographs**

**Southeast Market Building** 

Parking Lot to the east of market

Manoli's restaurant just east of the market

Park strip in front of the subject properties

Across 900 South to the north