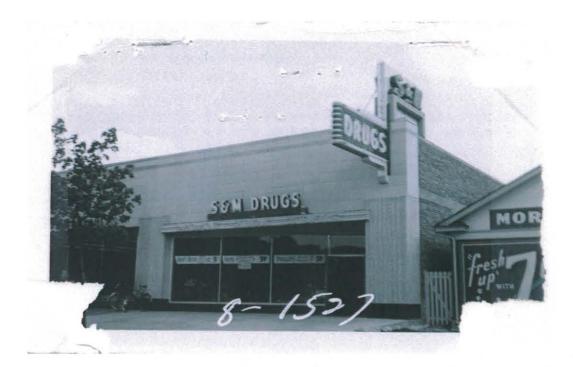

Low-density mixed use allows a mix of low-density Historic Photo - O.P. Skaggs Market residential dwellings and small commercial land uses

in structures that maintain a residential character. It also allows the integration of residential and small business uses at ground floor levels throughout designated areas in the Central Community. An example of this land use classification is 900 South between 200 and 500 East.

The Plan does reiterate the importance of preserving existing housing and compatible commercial development, but it should be noted that the site has been historically used for commercial purposes that support the surrounding residences. The original market building was constructed in 1941, which the applicants have indicated they would like to restore. The site is also located off of a larger collector street in the city, equipped to handle commercial and mixed use development.

## **Project Description**

We request your consideration of a zoning map change for the property located at 416 E 900 S (Parcel Number: 16072590580000). The property is split-zoned with two zoning types and the zoning division runs through the middle of the existing 12,863 sf building. The historic market building was built in 1941 by O.P. Skaggs who was a developer of medium sized markets and drug stores. This date was well before the current zoning map and ordinance were adopted. The property is zoned both RB - residential business and CN - neighborhood commercial which have permitted use limitations per SLC Zoning Ordinance. The intent of this request is to rectify the split-zoning of the property and correct the zoning designation to be more in line with the property's significant attributes.