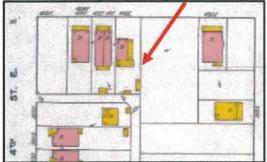

While the true reason for the split zone is unknown, it's likely that the different zones correspond with the lots that were in place before the market building was constructed as depicted on the Sanborn maps below. Or, it could simply have been a mapping error. Either way, when a property is split zoned, it can make it difficult to make changes to the building or site as a whole as two different sets of zoning standards must be applied – i.e. different building heights, setbacks, landscaping and parking requirements, etc. Therefore, the applicant would like to rezone this property under one zoning district primarily for consistency purposes as well as administrative ease. As this block face consists of only two parcels, the applicant has also elected to include the property at 402 E. 900 South (Manoli's Restaurant) as a part of this rezone request to encourage a more cohesive block face, which was also recommended by Planning Staff.

1911 Sanborn Map - Current Split Zone Line

1950 Sanborn Map – Current Split Zone Line

Though development plans have not been submitted with this zoning map amendment request, the applicants have indicated that they would like to make improvements to the existing Southeast Market building and potentially construct a second mixed-use type building on the northeast corner of the site as depicted on the applicant's concept site plan and concept photos. It's unknown if the existing businesses will remain in the market building. However, zoning map amendment requests are not contingent on *specific* development proposals/uses and reviewers should consider the appropriateness of the proposed zone as a whole (zoning standards, permitted uses, etc.) as opposed to potential development.