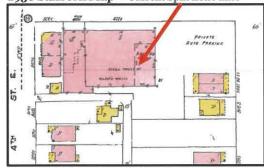

While the true reason for the split zone is unknown, it's likely that the different zones correspond with the lots that were in place before the market building was constructed as depicted on the Sanborn maps below. Or, it could simply have been a mapping error. Either way, when a property is split zoned, it can make it difficult to make changes to the building or site as a whole as two different sets of zoning standards must be applied – i.e. different building heights, setbacks, landscaping and parking requirements, etc. Therefore, the applicant would like to rezone this property under one zoning district primarily for consistency purposes as well as administrative ease. As this block face consists of only two parcels, the applicant has also elected to include the property at 402 E. 900 South (Manoli's Restaurant) as a part of this rezone request to encourage a more cohesive block face, which was also recommended by Planning Staff.

1911 Sanborn Map - Current Split Zone Line

1950 Sanborn Map – Current Split Zone Line

Though development plans have not been submitted with this zoning map amendment request, the applicants have indicated that they would like to make improvements to the existing Southeast Market building and potentially construct a second mixed-use type building on the northeast corner of the site as depicted on the applicant's concept site plan and concept photos. It's unknown if the existing businesses will remain in the market building. However, zoning map amendment requests are not contingent on *specific* development proposals/uses and reviewers should consider the appropriateness of the proposed zone as a whole (zoning standards, permitted uses, etc.) as opposed to potential development.