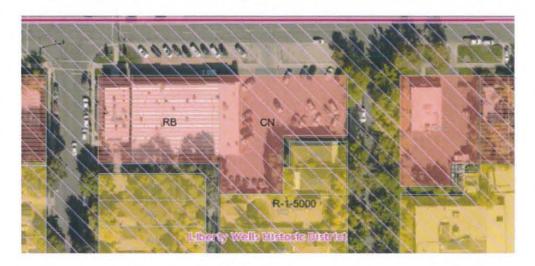

As seen on the zoning map, the R-1-5,000: Single-Family Residential Zoning District abuts the properties to the south; Neighborhood Commercial to the east, Residential Business to the west and a mix of those same districts in additional to multi-family residential districts across the street to the north. Liberty Park is located approximately one block to the east and State Street approximately three blocks to the west. For reference, the 9<sup>th</sup> and 9th CB node

RB CN RMF-45

also abuts an R-1-5,000 neighborhood to the south. All of the surrounding land uses are as follows:

North – Restaurants/Multi-Family South – Single-Family Homes East – Fitness Studio West – Hair Salon **Zoning Standards Comparison** – While the existing and proposed zoning districts are similar in terms of lot and bulk zoning standards, there are some differences as broken down in the following table (see Attachment D for links to for all zoning standards):