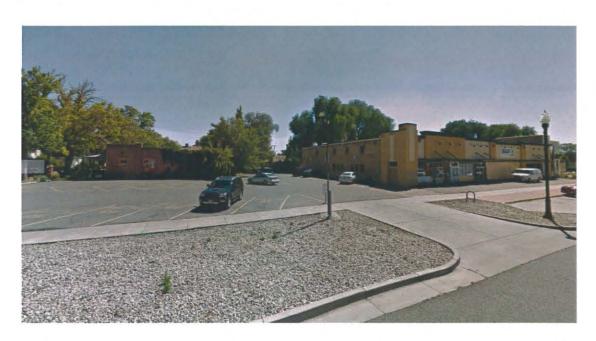

**Site Context** – The subject properties are currently being used for a mix of retail goods, retail service and office space. They're surrounded by a mix of commercial and residential uses *and* zoning districts.

As seen on the zoning map, the R-1-5,000: Single-Family Residential Zoning District abuts the properties to the south; Neighborhood Commercial to the east, Residential Business to the west and a mix of those same districts in additional to multi-family residential districts across the street to the north. Liberty Park is located approximately one block to the east and State Street approximately three blocks to the west. For reference, the 9<sup>th</sup> and 9th CB node

## Residential Properties Behind the Subject Site -

In terms of permitted and conditional land uses, the CB zone can be considered more intense in terms of the type of land uses allowed like drive-thrus, nursing homes and reception centers in addition to the fact that the number of mixed use units are not limited. The CB and RB zone also allows strictly multi-family residential buildings where the CN does not. The CB zone is intended to accommodate moderately sized commercial areas while the CN zone is intended to provide for small scale, low intensity commercial uses. The RB zone may fall somewhere in between. That said, this lot has been used for moderately-sized commercial since the early 1940s. The applicant's intent is to develop some form of a mixed-use building on the northeast corner of the lot, which would be a compatible use in this area. Retail uses near residential areas can also work to promote walkable neighborhoods similar to the 9<sup>th</sup> and 9<sup>th</sup> area, which is also zoned CB.