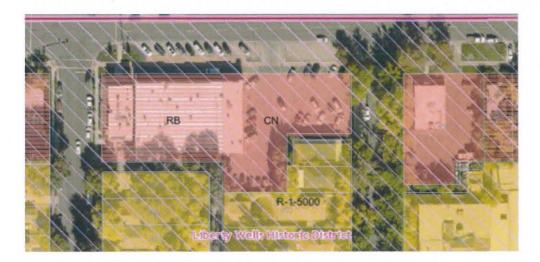

As seen on the zoning map, the R-1-5,000: Single-Family Residential Zoning District abuts the properties to the south; Neighborhood Commercial to the east, Residential Business to the west and a mix of those same districts in additional to multi-family residential districts across the street to the north. Liberty Park is located approximately one block to the east and State Street approximately three blocks to the west. For reference, the 9<sup>th</sup> and 9th CB node

RB CN RMF-45

also abuts an R-1-5,000 neighborhood to the south. All of the surrounding land uses are as follows:

North – Restaurants/Multi-Family South – Single-Family Homes East – Fitness Studio West – Hair Salon **Zoning Standards Comparison** – While the existing and proposed zoning districts are similar in terms of lot and bulk zoning standards, there are some differences as broken down in the following table (see Attachment D for links to for all zoning standards):