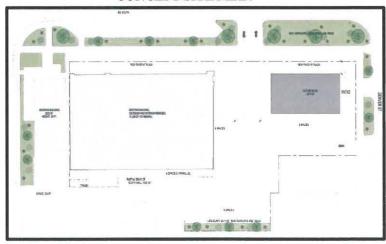

1911 Sanborn Map - Current Split Zone Line

1950 Sanborn Map – Current Split Zone Line

Though development plans have not been submitted with this zoning map amendment request, the applicants have indicated that they would like to make improvements to the existing Southeast Market building and potentially construct a second mixed-use type building on the northeast corner of the site as depicted on the applicant's concept site plan and concept photos. It's unknown if the existing businesses will remain in the market building. However, zoning map amendment requests are not contingent on *specific* development proposals/uses and reviewers should consider the appropriateness of the proposed zone as a whole (zoning standards, permitted uses, etc.) as opposed to potential development.

Historic Photo - 416 E 900 S

Historic Photo - 416 E 900 S - West End

Current Street View - 416 E 900 S

The proposed new building would be located in the northeast corner of the existing property where an unsightly parking lot lies. This building would contain commercial spaces on the main level and approximately 6 live-work units on the upper level. The goal of the proposed project would be to enrich the neighborhood and provide services to the residents with unique pedestrian oriented businesses – a mixture of retail, restaurants, and artisans. At the same time, introducing live-work units to the area would allow for more diverse opportunities to work and live in this walkable neighborhood.